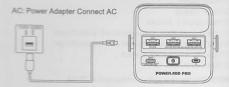

#### Recharge your Power Bank

- Connect the Type-C end of the quick charging cable to the Type-C port of the mobile power supply, and connect the other end to the power adapter to charge the mobile power supply;
- Connect the USB-A end of the self-provide USB-A to Micro data cable to the power adapter, and connect the other end to the micro port of the mobile power supply to charge the mobile power supply.