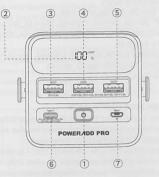

#### Product Introduction

English

1 Power Button

2 Power Display

③ USB Output 1: 5V-3.4A

④ USB Output2: Support Huawei 22.5W supercharger

(5) USB Output3: Support Huawei 22.5W supercharger

6 Type-C: 65W input/65W output

7 Micro: 18W input

NOTE: Double port or four port output is 5V-4A