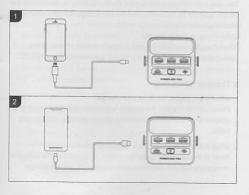

### Charge your phone or tablet

- iPhone(or other devices): Connect the Type-C end of apple data cable to the Type-C interface of the mobile power supply, and connect the other end to the mobile phone or other devices to be charged.
- Android phone(or other devices): Connect the USB-A end of the USB-A to Type-C data cable to the out1/out2/out3 output port of the mobile power supply. The other end is connected to a mobile phone or other device to be charged.
- 3. 5V/3A output when charging multiple devices simultaneously.